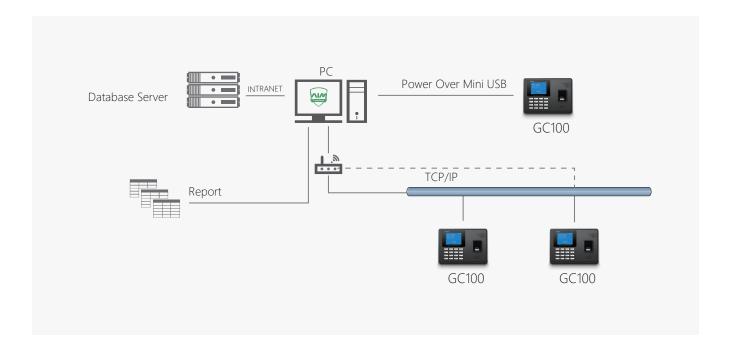

|
| Record                | 100,000                                                |
| Communication         | TCP/IP, RS485, Mini USB, Optional Wi-Fi                |
| Card reading distance | 1~5cm (125KHz), 13.56MHz >2CM ) for standard CR80 card |
| Identification mode   | finger, password, card(standard EM, optional Mifare)   |
| RFID card             | standard EM, optional mifare                           |
|                       | -30°C~60°C                                             |
| Working Temperature   | -30 C-00 C                                             |
| Humidity              | 20% to 90%                                             |
| Power                 | DC5V/Optional 2600MAH Battery                          |

## System configurations





#### Anviz Global Inc.

41656 Christy Street Fremont , Fremont, CA,94538
Tel: 408-2637700 | Toll-free:1-855-268-4948 | Inquiry: sales@anviz.com | www.anviz.com

©2019 Anviz Gloabl Inc. Anviz and identifying product names and numbers herein are registered trademarks of Anviz Global Inc. All non-Anviz brands and product names are trademarks or registered trademarks of their respective companies. Product appearance, build status and/or specifications are subject to change without notice.

Due to the consistent improvement of the product, this specification and appearance are subject to change without notice.